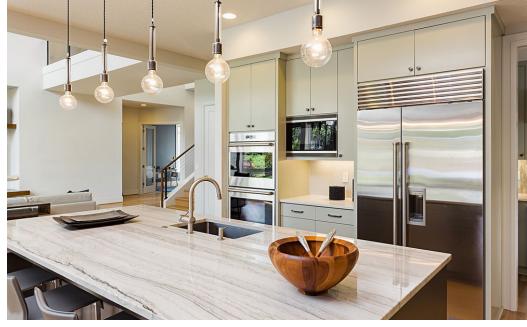

#### PROPERTY DESCRIPTION

Loft Apartments are an attractive multifamily asset that consists of 15 large townhomes. Each of the units has an open floor plan of over 1,800 square feet with 3 bedrooms plus bonus room and 2.5 bathrooms. They boast granite countertops, stainless steel appliances, large pantry in the kitchen, Brazilian hardwood floors, gas fireplaces, and two car garages. Population within one mile of Loft Apartments is 13,943, growing to 187,146 within five miles of the property. Loft Apartments were built as a 15-unit, townhome-style condominium project in 2009. The property is conveniently located just 3 minutes from Sadie High School, 12 minutes from Downtown Lindberg, and a few blocks from the Polk Shopping Center.