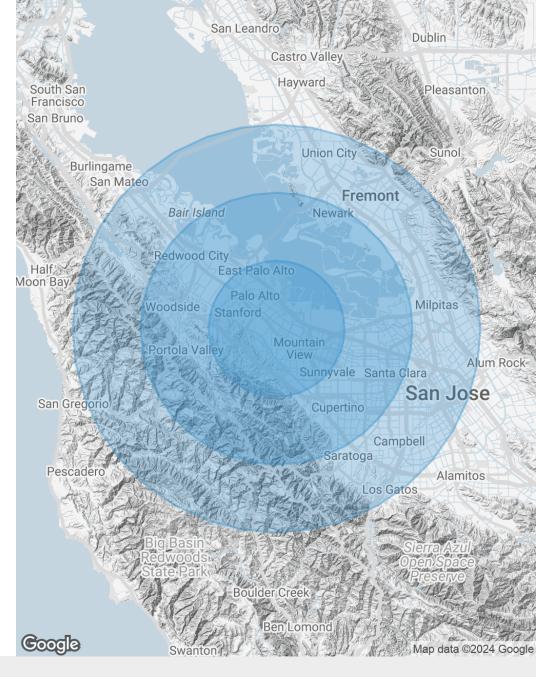

| DEMOGRAPHICS      | 5 MILES   | 10 MILES  | 15 MILES  |
|-------------------|-----------|-----------|-----------|
| Total Households  | 11,386    | 53,011    | 107,418   |
| Total Population  | 26,686    | 128,993   | 277,449   |
| Average HH Income | \$102,146 | \$132,146 | \$142,526 |

# Multifamily Property For Sale **THE LOFT APARTMENTS**390 DEL MEDIO AVE, MOUNTAIN VIEW, CA 94040

| POPULATION           | 5 MILES | 10 MILES | 15 MILES |
|----------------------|---------|----------|----------|
| Total Population     | 26,686  | 128,993  | 277,449  |
| Average Age          | 36.9    | 39.4     | 38.1     |
| Average Age (Male)   | 34.9    | 38.1     | 37.2     |
| Average Age (Female) | 38.7    | 40.5     | 38.9     |

| HOUSEHOLDS & INCOME | 5 MILES   | 10 MILES  | 15 MILES  |
|---------------------|-----------|-----------|-----------|
| Total Households    | 11,386    | 53,011    | 107,418   |
| # of Persons per HH | 2.3       | 2.4       | 2.6       |
| Average HH Income   | \$102,146 | \$132,146 | \$142,526 |
| Average House Value | \$762,241 | \$885,248 | \$910,443 |