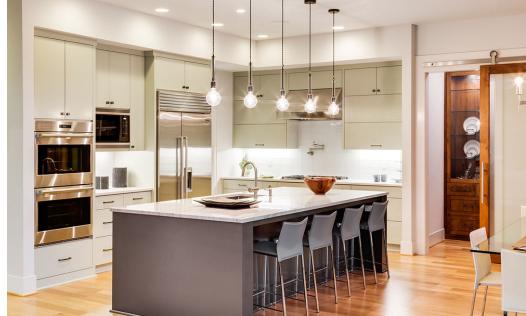

#### PROPERTY DESCRIPTION

Loft Apartments are an attractive multifamily asset that consists of 15 large townhomes. Each of the units has an open floor plan of over 1,800 square feet with 3 bedrooms plus bonus room and 2.5 bathrooms. They boast granite countertops, stainless steel appliances, large pantry in the kitchen, Brazilian hardwood floors, gas fireplaces, and two car garages. Population within one mile of Loft Apartments is 13,943, growing to 187,146 within five miles of the property. Loft Apartments were built as a 15-unit, townhome-style condominium project in 2009. The property is conveniently located just 3 minutes from Sadie High School, 12 minutes from Downtown Lindberg, and a few blocks from the Polk Shopping Center.